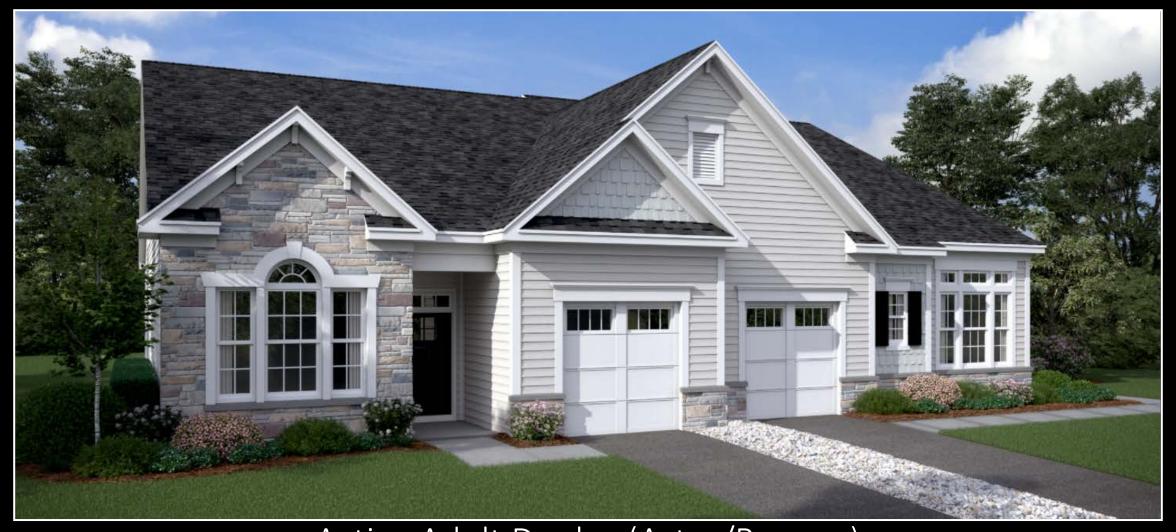

tacked
Townhomes
24FT Wide





3-Story
Townhome
24FT Wide

3-Story Townhome 24FT Wide





#### 2-Story Townhomes

24, 28 & 32FT Wide



2-Story Townhome



2-Story Townhome



2-Story Townhomes

#### Single Family



Single Family

40FT Wide



1 TRADITIONAL ELEVATION





2 SIGNATURE ELEVATION

2 LODAETSMAN ELEVATION

Single Family



TRADITIONAL ELEVATION





2 SIGNATURE ELEVATION

Single Family
40FT Wide









2 SIGNATURE ELEVATION

3 CRAFTSMAN ELEVATION

ı

# Active Adult Single Family



— The Davenport A —



- The Davenport C -



- The Davenport B -



- The Seville A -



— The Seville C —



— The Apollo E —



— The Apollo D —



— The Apollo A —



— The Capri D —



— The Capri C —



- The Belmont A -



- The Belmont C -



- The Belmont B -

#### Active Adult Duplex



Active Adult Duplex (Astor/Beacon)
32FT Wide