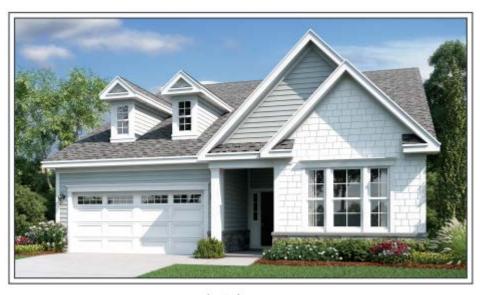

#### Single Family

Single Family

40FT Wide

1 TRADITIONAL ELEVATION

2 SIGNATURE ELEVATION

2 LODAETSMAN ELEVATION

Single Family

TRADITIONAL ELEVATION

2 SIGNATURE ELEVATION

Single Family
40FT Wide

2 SIGNATURE ELEVATION

3 CRAFTSMAN ELEVATION

ı