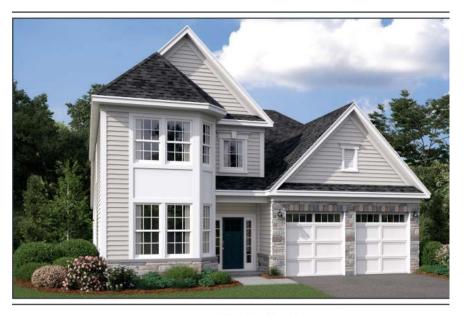

#### Single Family

Single Family

40FT Wide

1 TRADITIONAL ELEVATION

2 SIGNATURE ELEVATION

2 LODAETSMAN ELEVATION

Single Family

TRADITIONAL ELEVATION

2 SIGNATURE ELEVATION

Single Family
40FT Wide

2 SIGNATURE ELEVATION

3 CRAFTSMAN ELEVATION

ı