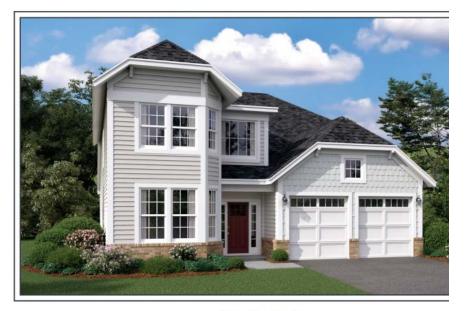

#### Single Family

Single Family

40FT Wide

1 TRADITIONAL ELEVATION

2 SIGNATURE ELEVATION

2 LODAETSMAN ELEVATION

Single Family

TRADITIONAL ELEVATION

2 SIGNATURE ELEVATION

Single Family
40FT Wide

2 SIGNATURE ELEVATION

3 CRAFTSMAN ELEVATION

ı