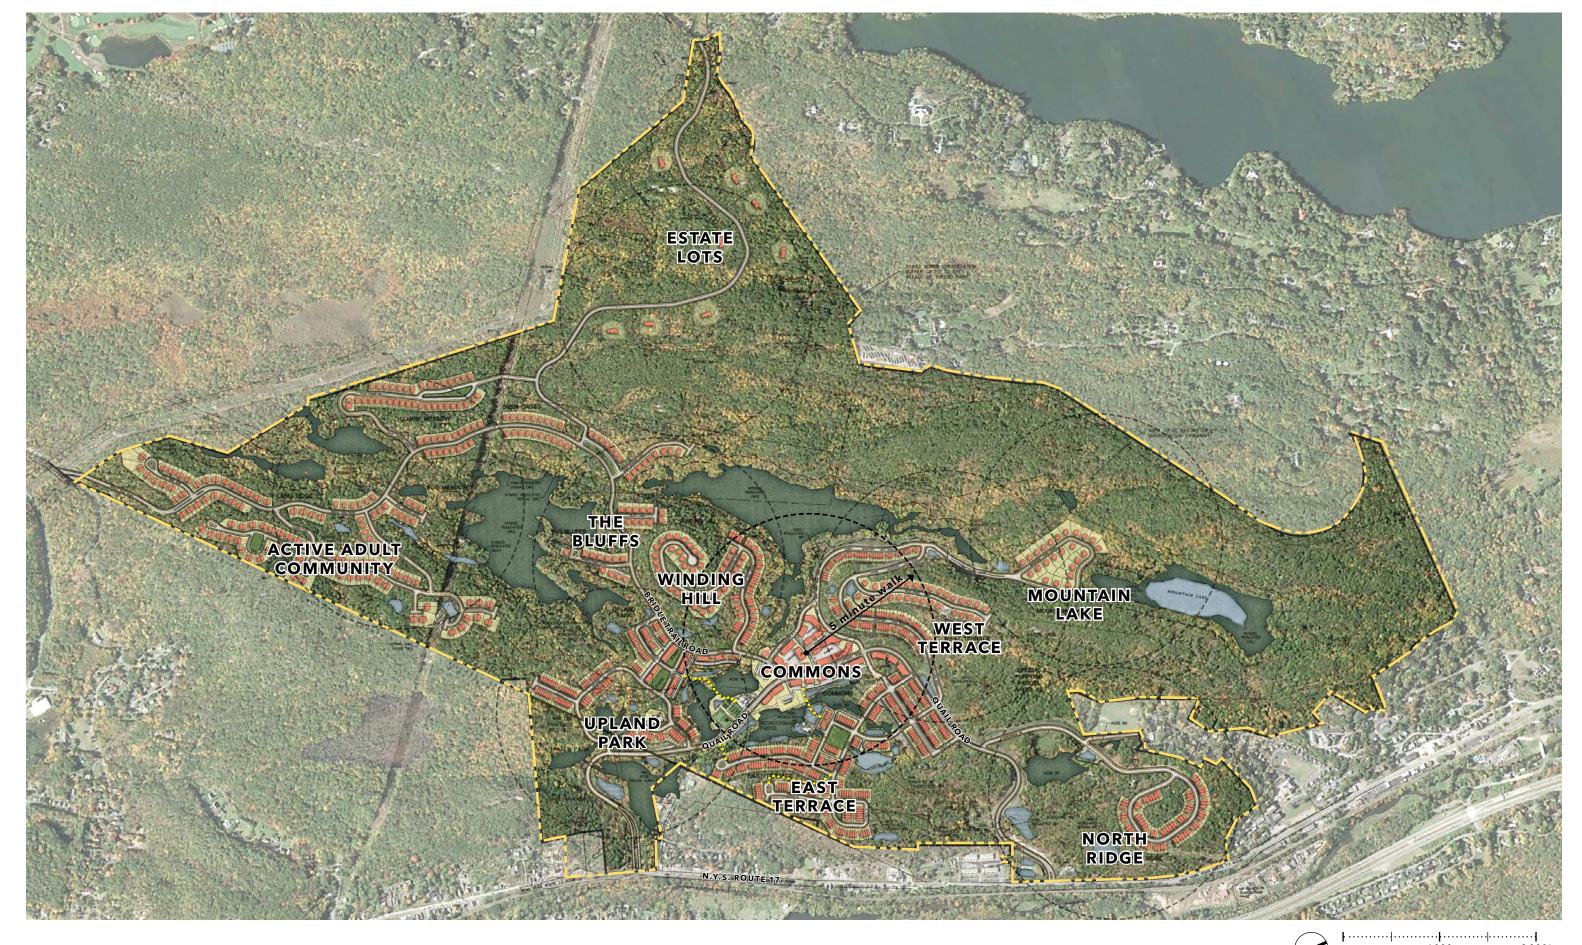

#### Commons

#### ~ **20** Acres

#### Housing

- 336 Rental Apartments in Multi-Family and Mixed Use

### • Special Features

- Town Center
- Resident Amenities & TrailNetwork
- Restaurant / Bar / Events
- Neighborhood Serving Retail

The Commons

**Commons Town Center** 

Commons | 3-Floor Residential Building