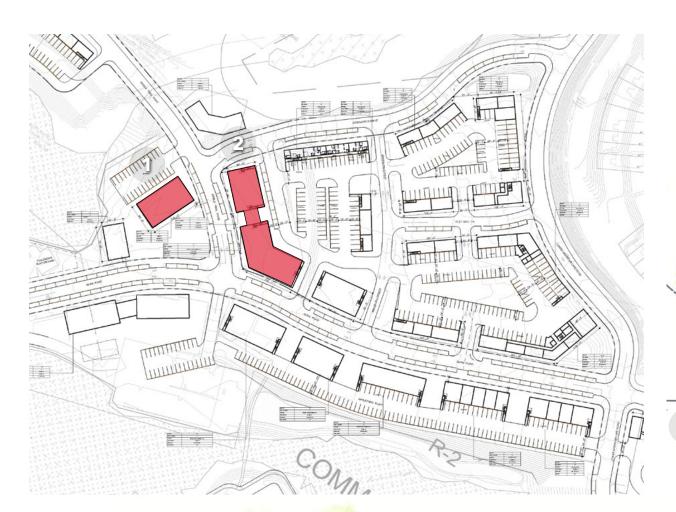

**1" = 1,000'** at 11" x 17"

Proposed Concept Master Plan

#### Commons

#### ~ **20** Acres