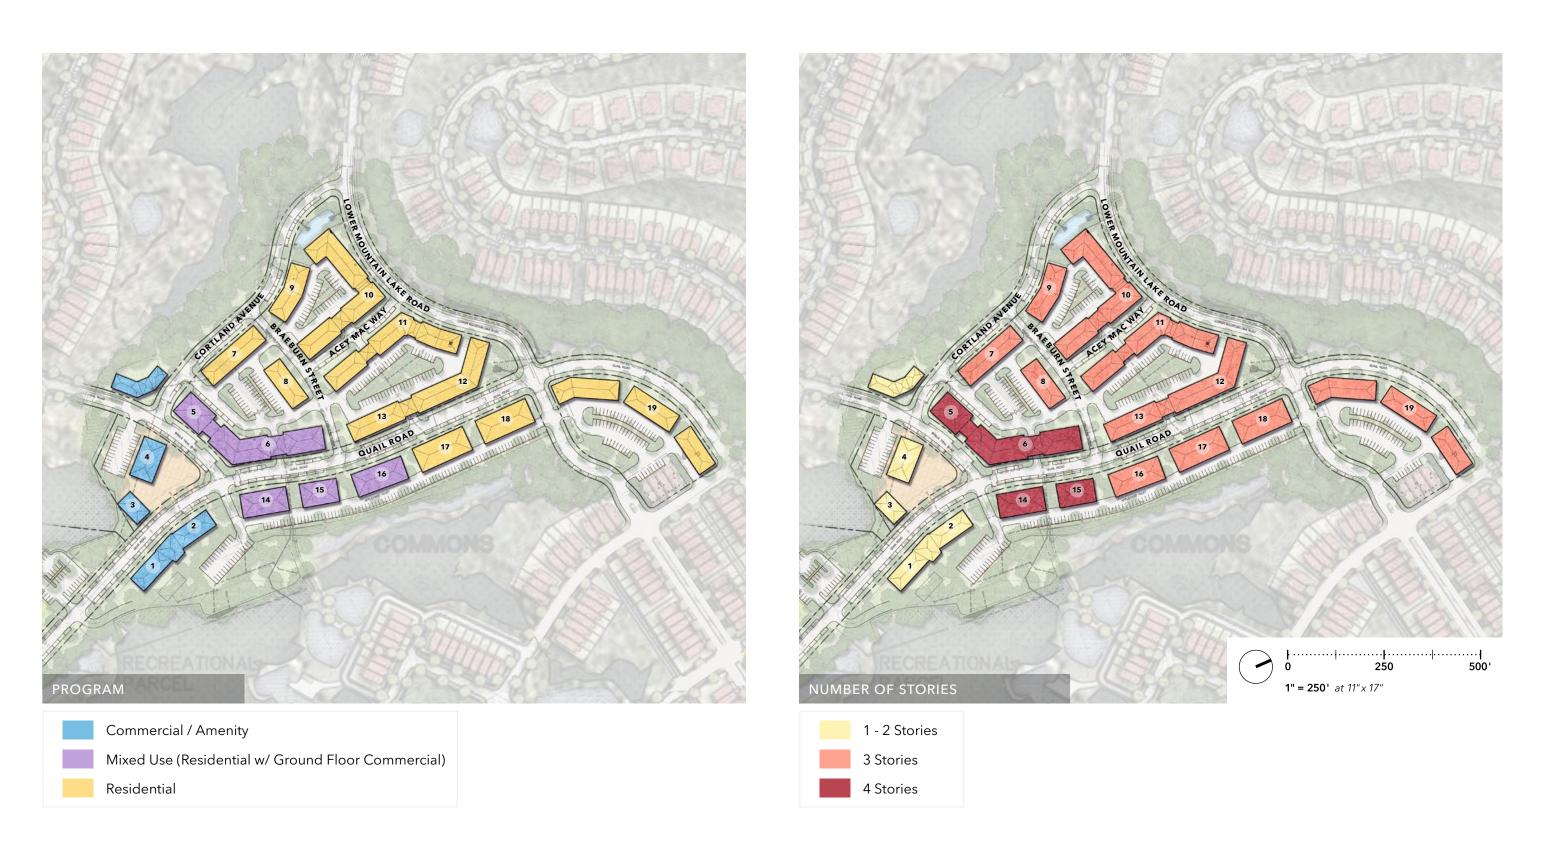

1" = 20' at 11" x 17"

Roof (El 63'-0")
Attic (El 52'-6")
Floor 3 (El 41'-0")
Floor 2 (El 18'-0")
Ground Fl. (El 0'-0")

4-Floor Mixed Use Building (Ground Floor Retail + 3 Floors Residential)

Renderings are conceptual in nature and therefore subject to change.

Commons

Commercial & Mixed Use

Renderings are conceptual in nature and therefore subject to change.