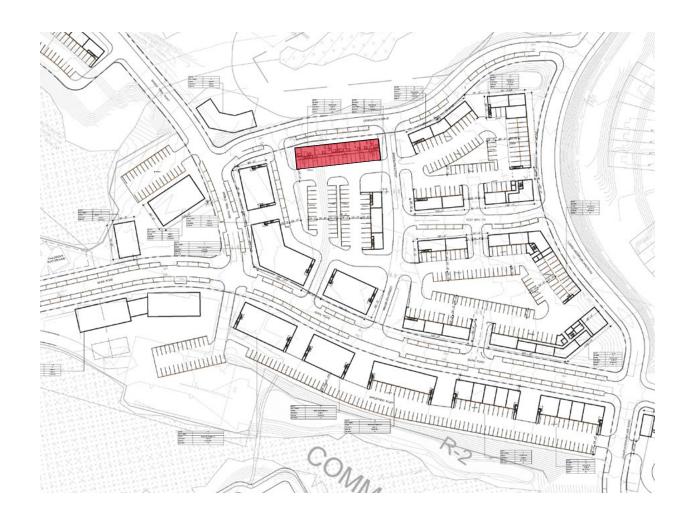

**1" = 1,000'** at 11" x 17"

Proposed Concept Master Plan

#### Commons

#### ~ **20** Acres

#### Housing

- 336 Rental Apartments in Multi-Family and Mixed Use

### • Special Features

- Town Center
- Resident Amenities & TrailNetwork
- Restaurant / Bar / Events
- Neighborhood Serving Retail

The Commons

**Commons Town Center** 

Commons | 3-Floor Residential Building