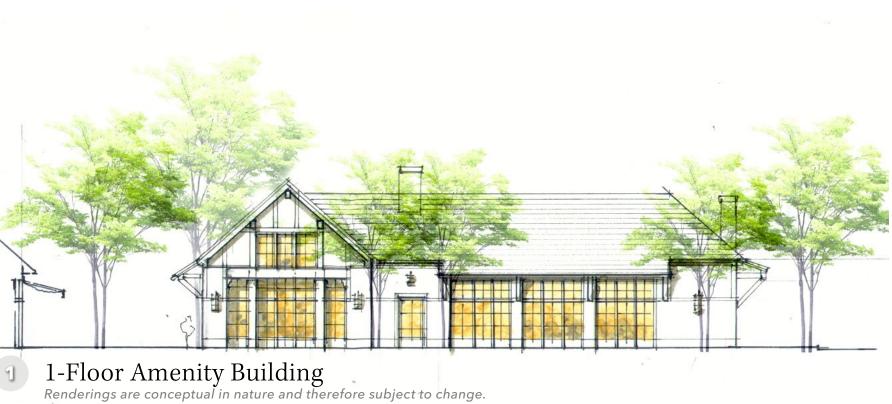

### • Special Features

- Town Center
- Resident Amenities & TrailNetwork
- Restaurant / Bar / Events
- Neighborhood Serving Retail

The Commons

**Commons Town Center** 

Commons | 3-Floor Residential Building