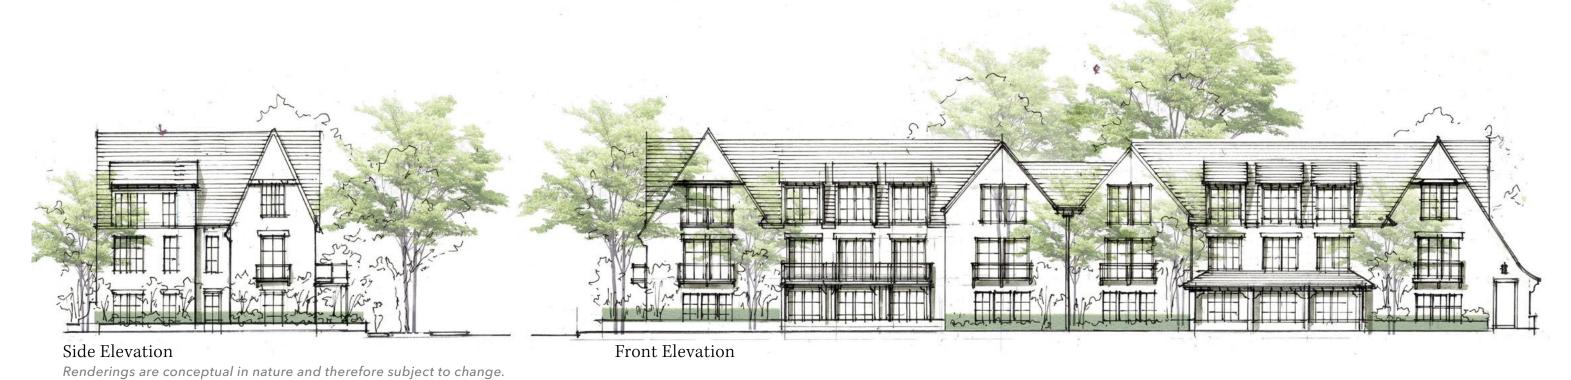

1" = 20' at 11" x 17"

Roof (El 63'-0")
Attic (El 52'-6")
Floor 3 (El 41'-0")
Floor 2 (El 18'-0")
Ground Fl. (El 0'-0")

4-Floor Mixed Use Building (Ground Floor Retail + 3 Floors Residential)

Renderings are conceptual in nature and therefore subject to change.

Commons

Commercial & Mixed Use

Renderings are conceptual in nature and therefore subject to change.