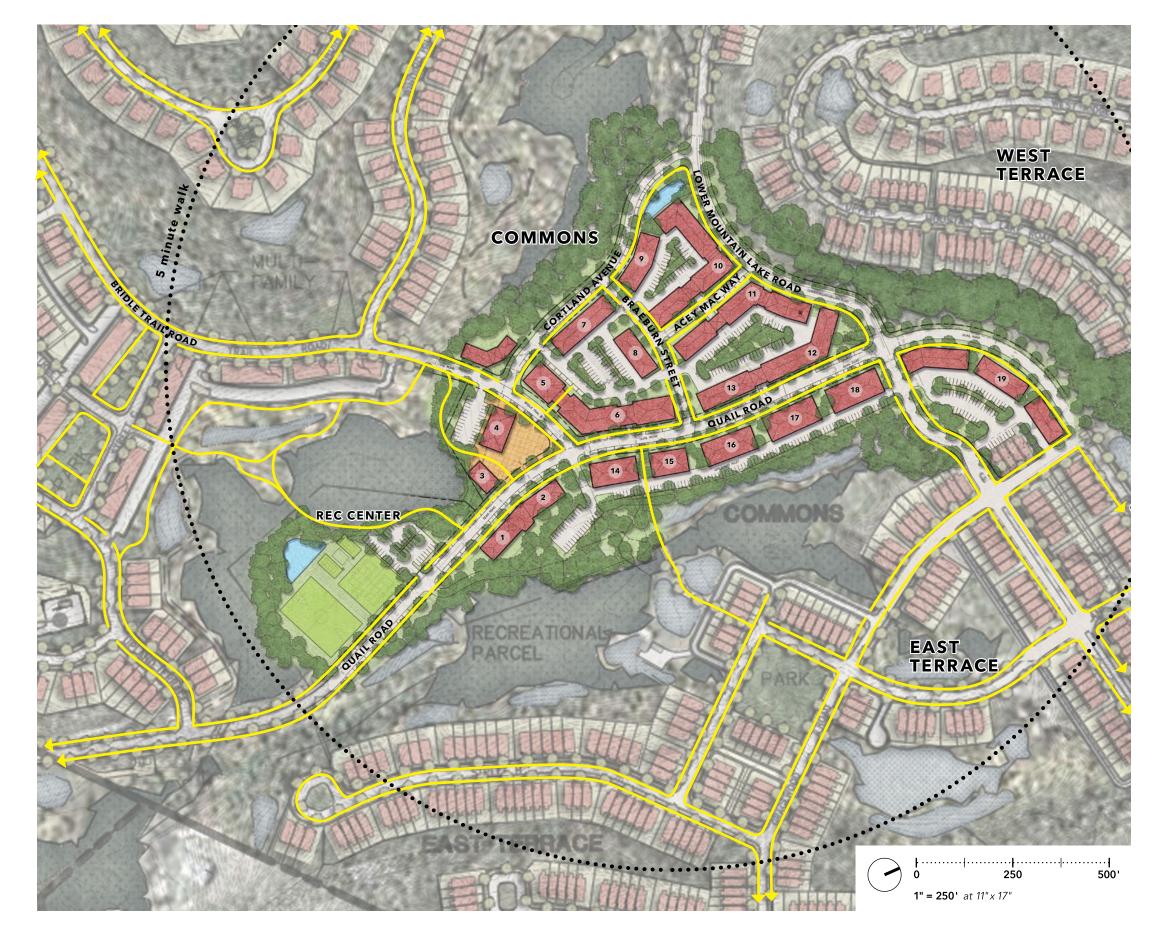

#### Commons

#### ~ **20** Acres

#### Housing

- 336 Rental Apartments in Multi-Family and Mixed Use

### • Special Features

- Town Center
- Resident Amenities & TrailNetwork
- Restaurant / Bar / Events
- Neighborhood Serving Retail

The Commons

**Commons Town Center** 

Commons | 3-Floor Residential Building