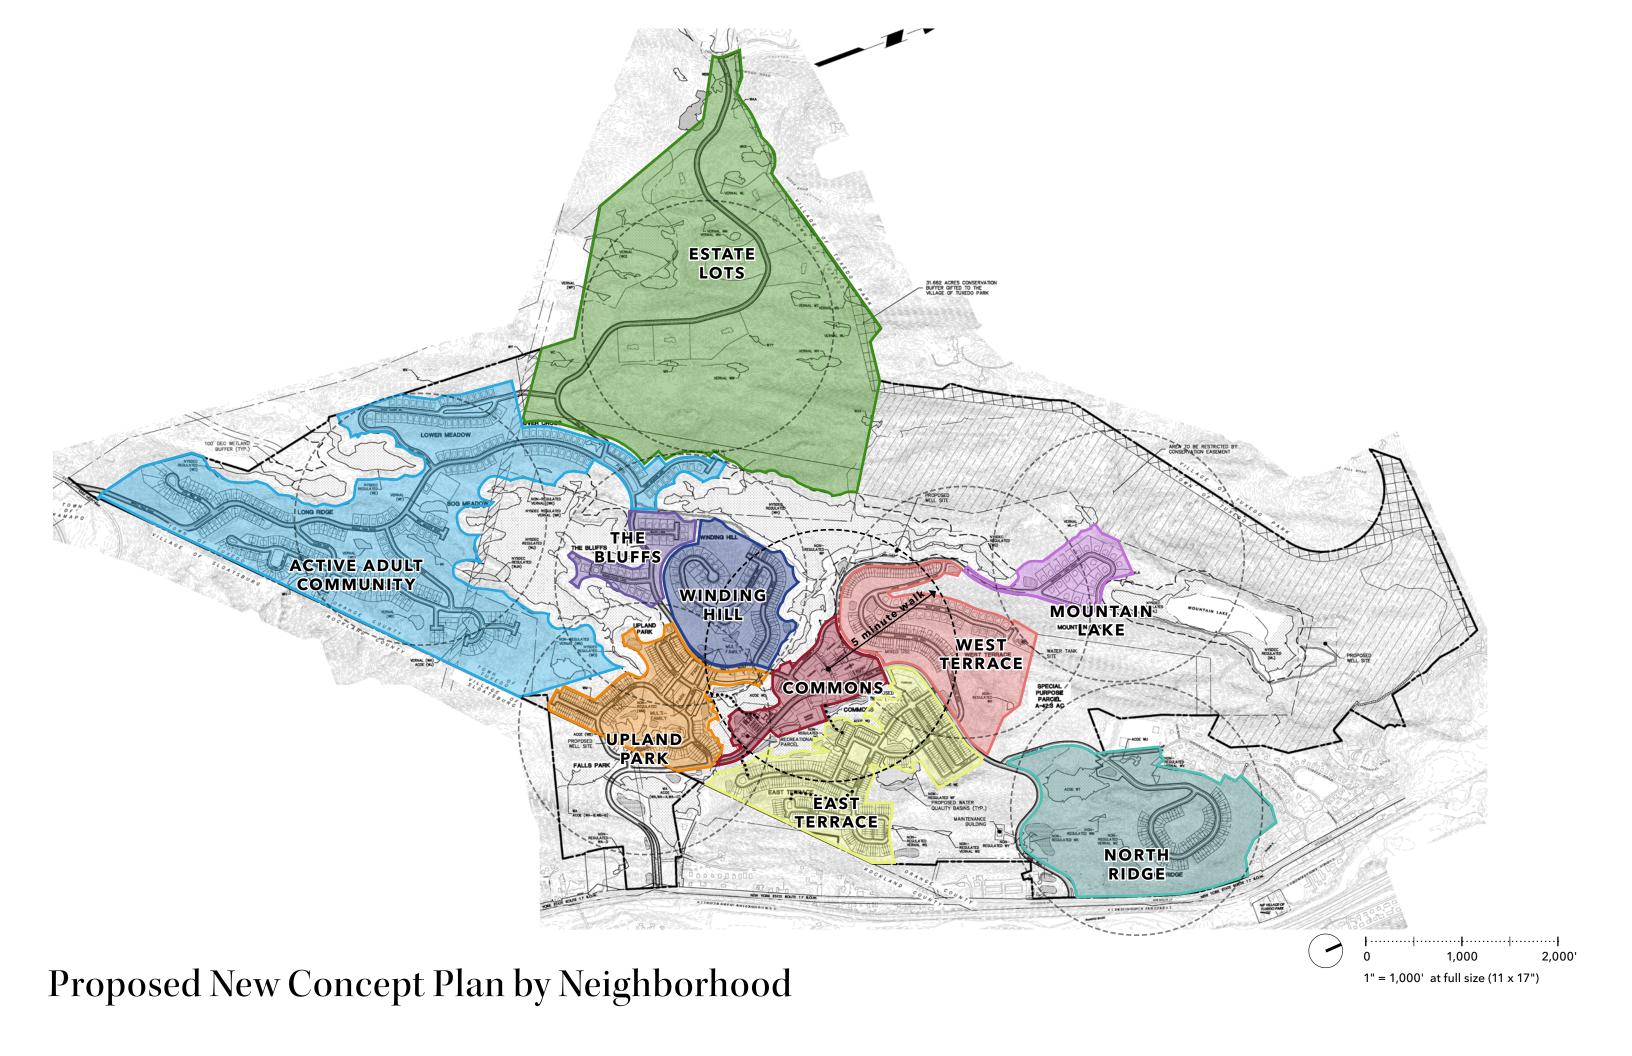

**1" = 1,000'** at 11" x 17"

Proposed Concept Master Plan

#### Commons

#### ~ **20** Acres

#### Housing

- 336 Rental Apartments in Multi-Family and Mixed Use

### • Special Features

- Town Center
- Resident Amenities & TrailNetwork
- Restaurant / Bar / Events
- Neighborhood Serving Retail

The Commons

**Commons Town Center** 

Commons | 3-Floor Residential Building